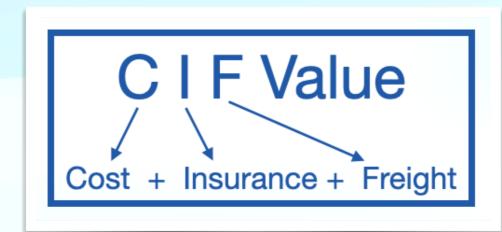

#### **Transaction Value**

In the majority of the cases, the correct value to declare at export and import is the "transaction value." The transaction value is the price paid - or payable - for the goods.

The cost of shipping and insurance is included as part of the transaction value (known as CIF value).

Useful information regarding declared value and CIF

#### **Valuation / Value For Duty**

Useful information regarding declared value and CIF