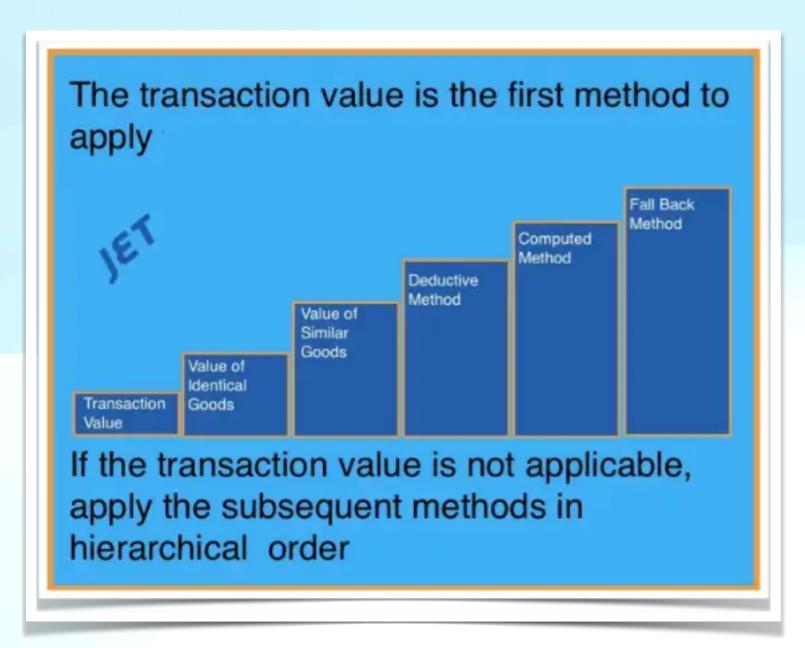

#### **Transaction Value**

In the majority of the cases, the correct value to declare at export and import is the "transaction value." The transaction value is the price paid - or payable - for the goods.

The cost of shipping and insurance is included as part of the transaction value (known as CIF value).

Useful information regarding declared value and CIF

#### **Valuation / Value For Duty**

Useful information regarding declared value and CIF