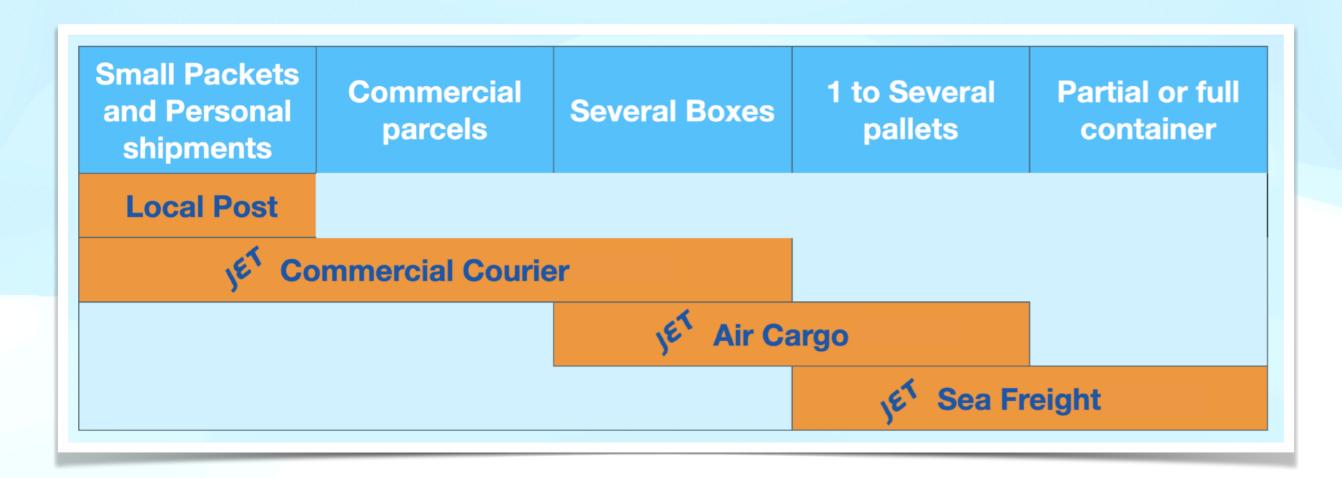

#### Shipping Options and processes: Singapore to Canada

For Parcels: Obvious .. and often.. good choices FedEx, UPS and DHL

- Beware of import fees
- Disbursement fee prepayment fee often applies with a minimum charge
- The import fees can be significant as a percentage of the value of the shipment

#### **Local Post**

Signpost is the preferred option for individuals shipping personal goods

Multi piece shipments, heavier packages pallets benefit from economy air and sea freight